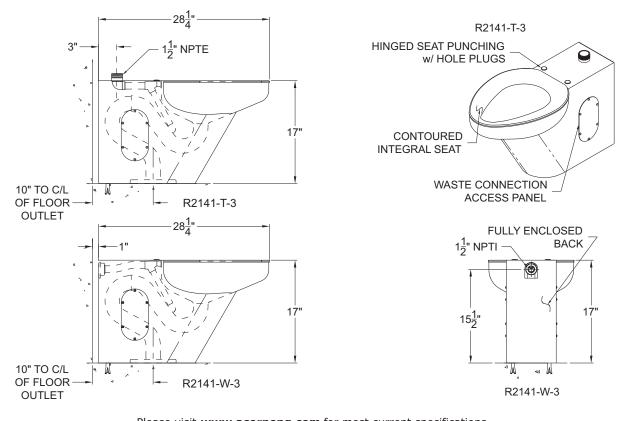

## **Replacement Toilet for Most Vitreous China Closet Fixtures.**

**The R2141 -3 Closet Fixture** is designed to replace a variety of existing front mount, free standing, on-floor fixtures with bottom waste outlet. Unit includes a contoured integral seat in addition to punching for hinged seat by others, a fully enclosed back and intended to meet most popular roughins at 10" and 12" from finished wall. Unit is fabricated from 16 gage, type 304 stainless steel and is seamless welded construction with exposed exterior & interior surfaces having a satin finish.

**Toilet** is Siphon Jet type with elongated bowl manufactured to ASME A112.19.3-2008 and CSA B45.4-2008 requirements and will flush with a minimum of 25 PSI flow pressure when used in conjunction with an appropriate flush valve. Trap has a minimum 3-1/2" seal, will pass a 2-1/8" ball and is fully enclosed. Floor flange is reinforced for maximum strength and includes 1-1/2" NPT flushing inlet connection and gasket waste outlet.