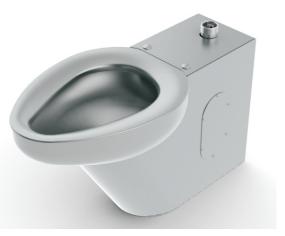

## R2141-3

Siphon Jet Toilet - On Floor

## **Replacement Toilet for Most Vitreous China Closet Fixtures.**

**The R2141 -3 Closet Fixture** is designed to replace a variety of existing front mount, free standing, on-floor fixtures with bottom waste outlet. Unit includes a contoured integral seat in addition to punching for hinged seat by others, a fully enclosed back and intended to meet most popular roughins at 10" and 12" from finished wall. Unit is fabricated from 16 gage, type 304 stainless steel and is seamless welded construction with exposed exterior & interior surfaces having a satin finish.

**Toilet** is Siphon Jet type with elongated bowl manufactured to ASME A112.19.3-2008 and CSA B45.4-2008 requirements and will flush with a minimum of 25 PSI flow pressure when used in conjunction with an appropriate flush valve. Trap has a minimum 3-1/2" seal, will pass a 2-1/8" ball and is fully enclosed. Floor flange is reinforced for maximum strength and includes 1-1/2" NPT flushing inlet connection and gasket waste outlet.